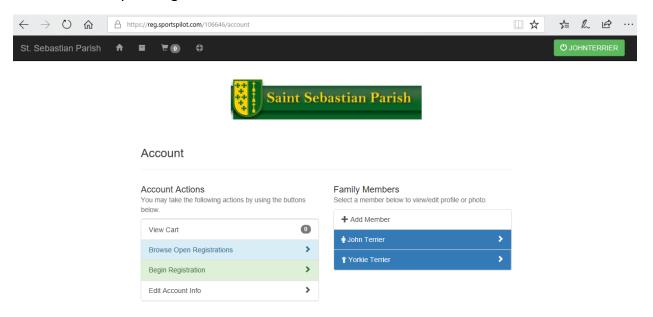

3. New family members will appear in the blue fields, and member information may be viewed by clicking a name.

4. Except for date of birth, information can be updated at any time. Edit information or remove a member from your account by clicking one of the links to the left (see below).

5. Continue adding family members as needed or add additional family members later when registering them for sports.