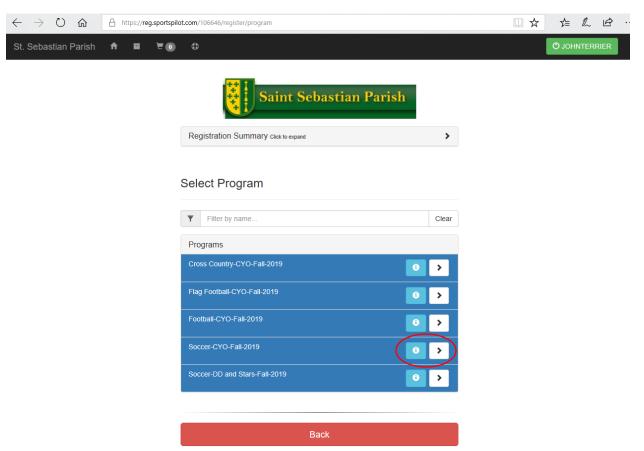

3. All active programs available for registration will be listed. Find your program and select the ">" button to select the program for registration.

4. All active leagues available in that program will be listed. Find your league and select the ">" button to select the program for registration.