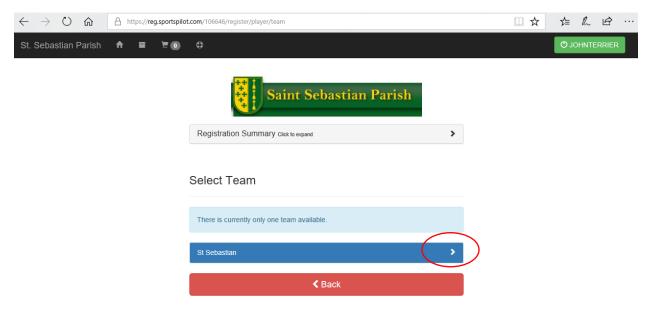

5. Select whether you are registering the member as a player or a coach (only one option may be available).

6. Select the team the member is registering for (only one option may be available).

7. Read the Terms of Service and if you agree, select "I Agree" (see below).