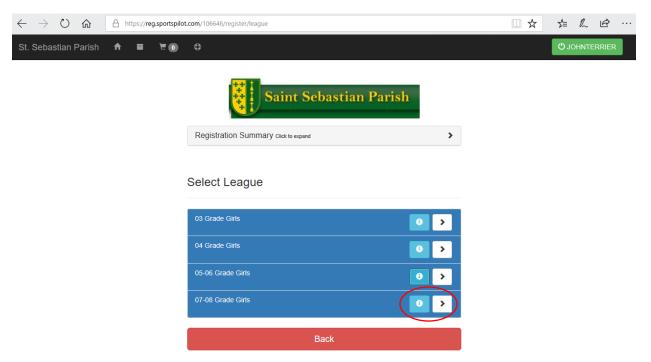

3. All active programs available for registration will be listed. Find your program and select the ">" button to select the program for registration.

4. All active leagues available in that program will be listed. Find your league and select the ">" button to select the program for registration.