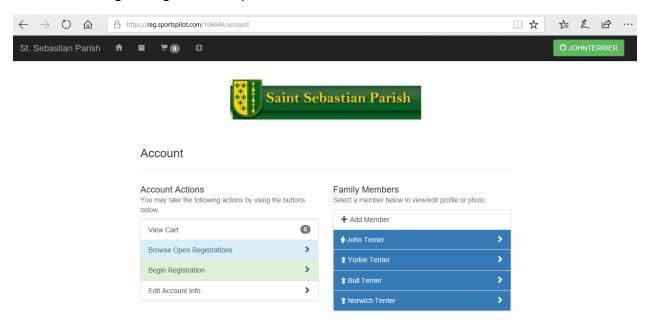

# C. <u>Registering Players and Coaches for Sports</u>

| $\leftrightarrow$ $\rightarrow$ $\circlearrowright$ $\pitchfork$ https://reg.sportspilot.com/106646/account |                            |                                        |                 | □ ☆ | 5≜   | D_     | ß     |  |
|-------------------------------------------------------------------------------------------------------------|----------------------------|----------------------------------------|-----------------|-----|------|--------|-------|--|
| St. Sebastian Parish 🏦 🖬 🗮 🕡 🕀                                                                              |                            |                                        |                 |     | Q JC | OHNTEI | RRIER |  |
|                                                                                                             | Sebastian                  | Parish                                 |                 |     |      |        |       |  |
| Account                                                                                                     |                            |                                        |                 |     |      |        |       |  |
| Account Actions<br>You may take the following actions by using the buttor<br>below.                         | Family M<br>s Select a mer | lembers<br>mber below to view/edit pro | ofile or photo. |     |      |        |       |  |
| View Cart                                                                                                   | Add M                      |                                        |                 |     |      |        |       |  |
| Browse Open Registrations                                                                                   | John Te     Yorkie         |                                        | ><br>>          |     |      |        |       |  |
| Begin Registration                                                                                          | Bull Te                    |                                        | ×               |     |      |        |       |  |
| Edit Account Info                                                                                           | > Y Norwic                 |                                        | >               |     |      |        |       |  |

1. From your account screen, select "Begin Registration".

2. Select the Member you wish to register.

| $\leftarrow$ $\rightarrow$ $\circlearrowright$ $\pitchfork$ https://reg.sportspi | lot.com/106646/register/registrant   |   | □ ☆ | ∑_=  | 0~    | ß    |  |
|----------------------------------------------------------------------------------|--------------------------------------|---|-----|------|-------|------|--|
| St. Sebastian Parish 🛭 🕯 🗑 🗊 🕯                                                   | Φ                                    |   |     | O TO | HNTEF | RIER |  |
|                                                                                  | Saint Sebastian Parish               |   |     |      |       |      |  |
|                                                                                  | Registration Summary Click to expand | • |     |      |       |      |  |
|                                                                                  | Select Registrant                    |   |     |      |       |      |  |
|                                                                                  | ∳ John Terrier                       |   |     |      |       |      |  |
| <                                                                                | Y Yorkie Terrier                     |   |     |      |       |      |  |
|                                                                                  | * Bull Terrier     *                 |   |     |      |       |      |  |
|                                                                                  | Y Norwich Terrier                    |   |     |      |       |      |  |
|                                                                                  |                                      |   |     |      |       |      |  |
|                                                                                  | Quit Registration                    |   |     |      |       |      |  |
|                                                                                  |                                      |   |     |      |       |      |  |
|                                                                                  |                                      |   |     |      |       |      |  |