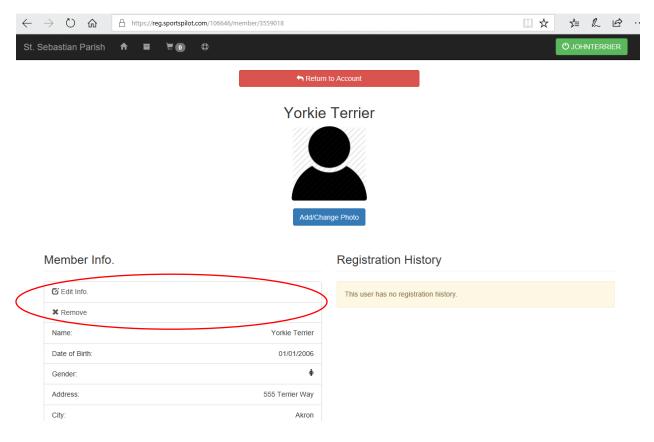

3. New family members will appear in the blue fields, and member information may be viewed by clicking a name.

4. Except for date of birth, information can be updated at any time. Edit information or remove a member from your account by clicking one of the links to the left (see below).