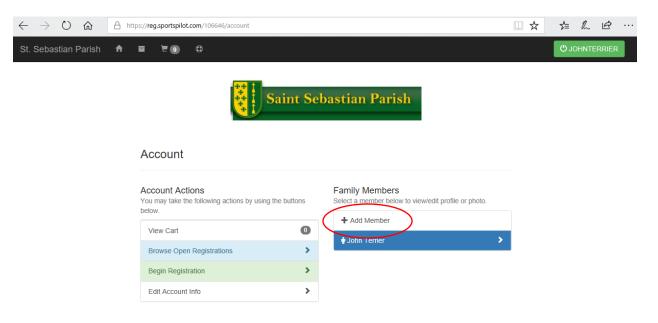

## B. Adding Family Members to Your SportsPilot Account

1. After creating the family account, the Main Account Holder will be listed in the blue field as a Member. To add additional family members for registration as players or coaches, select "Add Member" (see below).