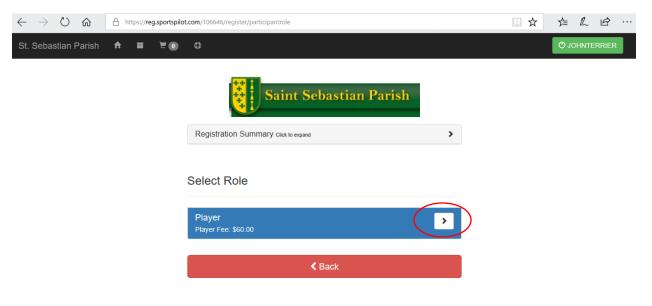

5. Select whether you are registering the member as a player or a coach (only one option may be available).

6. Select the team the member is registering for (only one option may be available).

7. Read the Terms of Service and if you agree, select "I Agree" (see below).