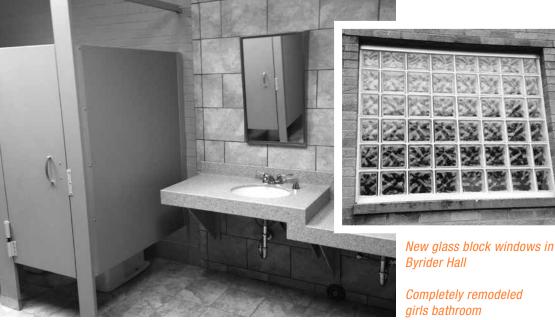

St. Sebastian Parish now has a brand new brick parking lot, refinished Zwisler Hall floors, a new door connecting Hamlin Library with the Technology Center, a remodeled Technology Center and more. These are just a few of the many ways your generous contributions have been invested to keep our School and Parish strong, and the shining jewel in West Akron. It is exciting to report that since the creation of our Foundation in 1971 through 2015, the Foundation's total contribution to the church and school is \$9,046,878!