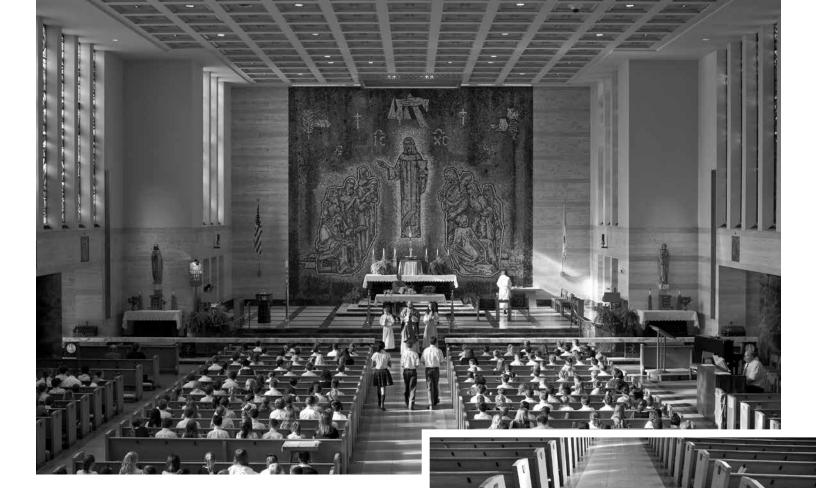

# Dreaming of our 90th anniversary

St. Sebastian Parish has been a source of faith, pride and comfort to thousands since it was founded 86 years ago. Our community has prayed, loved, laughed, celebrated, sung, cried and mourned in our beautiful church since it was built in 1960. It is inspiring to think about the many masses, baptisms, first communions, confirmations, graduations, weddings, concerts, confessions, funerals and more that have taken place in our spiritual home.

We have been excellent caretakers of our home for 56 years by addressing the necessary repairs and upgrades as they come up. Because of this timely care, we have been blessed to be in the position to maintain our architectural integrity by REPAIRING versus REPLACING our historic and beautiful campus and facilities.

We now need to RESTORE our beautiful 56 year old home to her original luster by repairing and refinishing our pews and kneelers, adding book racks to the backs of the pews, and refinishing the terrazzo floor to its original shine. Also at this time, with help from a generous donor, we will be installing a hearing-aid compatible LOOP system to assist those with hearing impairments.

Fr. Valencheck recently said, "One dream to accomplish for the 90th is restoration work on the church building. Our top priority is the restoration of the pews. The kneelers are constantly breaking and the finish is in a terrible, unsanitary state, which is deteriorating at an accelerating rate." While the restoration listed above will take place, a few other behind the scenes repairs will happen. The mosaic at the altar and the ceiling will be repaired along with the sound system and lighting issues.