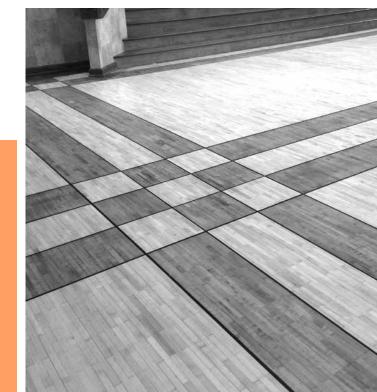

St. Sebastian Parish now has a brand new brick parking lot, refinished Zwisler Hall floors, a new door connecting Hamlin Library with the Technology Center, a remodeled Technology Center and more. These are just a few of the many ways your generous contributions have been invested to keep our School and Parish strong, and the shining jewel in West Akron. It is exciting to report that since the creation of our Foundation in 1971 through 2015, the Foundation's total contribution to the church and school is \$9,046,878!

#### **The Terrazzo Floor Fund** Ruth Ann Struglinski