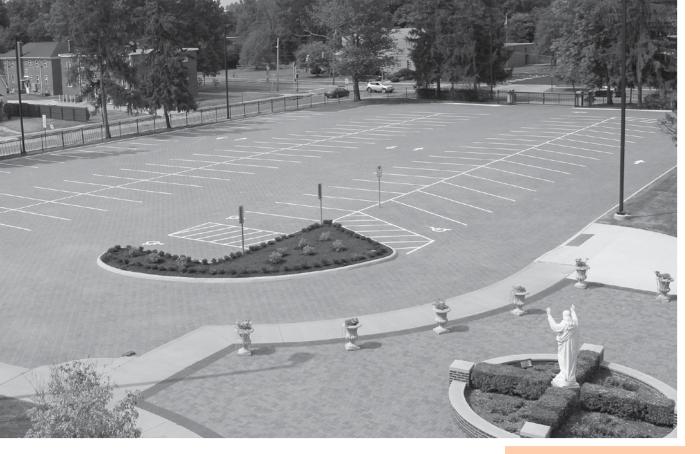

The Completed New Brick Parking Lot! Funded by the generous donors to the Brick Fund and the Rooted in Faith Campaign.

The Foundation value over the last four years.