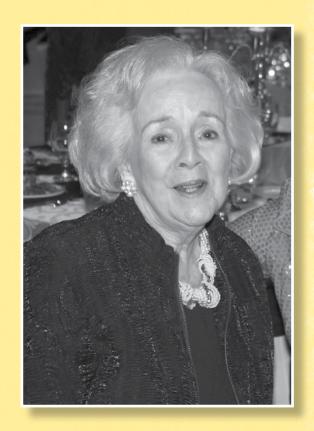

### Barb Sheeks is Honored

Retired Board Member Barb Sheeks was honored at the 2013 September Spectacular Gala along with her brother, Paul Hummel, II. President of the Board Patrick O'Neill presented Barb with this honor and thanked her for her nearly 20 years of service to the St. Sebastian Parish Foundation, "Barb is a pure beacon of faith, kindness and stewardship to St. Sebastian. We all know someone who was born with an unerring kindness that touches everyone around them; Barb is one of those people. Barb is an angel."

"I saw the angel in the marble and carved until I set her free." Michelangelo said this when he was asked how he could carve such serene beauty out of cold stone. Most of us are marble, carved by life, time, love, loss and ultimately we are carved by our faith. The angel in each of us will be set free as a result of our lifetime of good deeds, worthy stewardship to our church, and loving commitment to our families and each other. And some people do not need any carving. Instead, they are the masons who help Christ shape us into angels. That is who Barb has always been to every person she has encountered in her life. Barb is an angel among us.